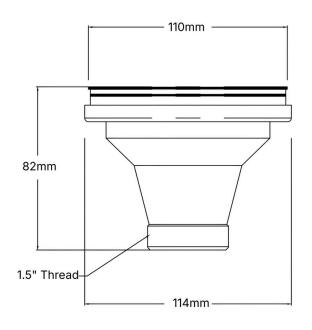

## **PRODUCT SPECIFICATIONS**

| Product:              | Sink Strainer                                                                                                                                                       |
|-----------------------|---------------------------------------------------------------------------------------------------------------------------------------------------------------------|
| Outlet:               | 1.5"                                                                                                                                                                |
| Special Features:     | <ul> <li>SUS 304 Construction</li> <li>Fits Standard 90mm Drain<br/>Opening</li> <li>Open/Close Stopper<br/>Prevents Debris from<br/>Clogging Drain Pipe</li> </ul> |
| Height:               | 80mm                                                                                                                                                                |
| Diameter:             | 110mm                                                                                                                                                               |
| Available Finish:     | Stainless Steel                                                                                                                                                     |
| Included Accessories: | Reducer 40x32mm                                                                                                                                                     |

## Note:

- Manual measurement of various sizes has a certain error. Please refer to the actual product!
- The product may be slightly different from the picture due to the display of lights and displays.