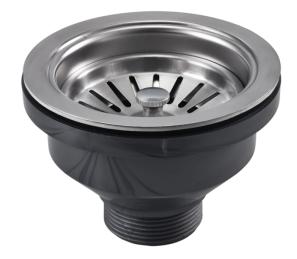

## Model No: MSS-501 Sink Strainer

## **PRODUCT SPECIFICATIONS**

| Product:              | Sink Strainer                                                                                                                                                       |
|-----------------------|---------------------------------------------------------------------------------------------------------------------------------------------------------------------|
| Outlet:               | 1.5"                                                                                                                                                                |
| Special Features:     | <ul> <li>SUS 304 Construction</li> <li>Fits Standard 90mm Drain<br/>Opening</li> <li>Open/Close Stopper<br/>Prevents Debris from<br/>Clogging Drain Pipe</li> </ul> |
| Height:               | 80mm                                                                                                                                                                |
| Diameter:             | 110mm                                                                                                                                                               |
| Available Finish:     | Stainless Steel                                                                                                                                                     |
| Included Accessories: | Reducer 40x32mm                                                                                                                                                     |